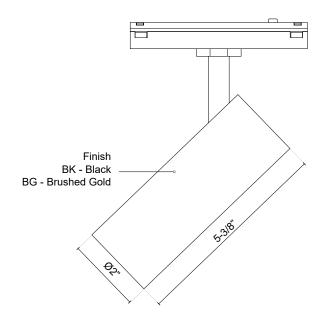

## SPECIFICATION DETAILS

| <b>Fixture Dimensions</b> | D2" x H5-3/8"                                                         |  |  |  |
|---------------------------|-----------------------------------------------------------------------|--|--|--|
| Light Source              | Low Voltage LED                                                       |  |  |  |
| Wattage                   | 12W                                                                   |  |  |  |
| Delivered Lumens          | 610lm* (@3000K); 650lm* (@4000K);                                     |  |  |  |
| Voltage                   | 48V, with DC Class 2 LED driver (see available canopy/driver options) |  |  |  |
| Color Temperature         | 3000K; 4000K;                                                         |  |  |  |
| CRI (Ra)                  | 90CRI                                                                 |  |  |  |
| LED Rated Life            | 50,000 hours                                                          |  |  |  |
| Location                  | Dry                                                                   |  |  |  |
| CEC Title 24 JA8          | Yes, JA8-2022                                                         |  |  |  |
|                           |                                                                       |  |  |  |